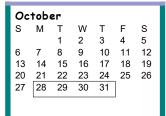

## **School Year Dates**

| August 26-30   | Yellowstone Field Study                                  |
|----------------|----------------------------------------------------------|
| August 26-30   | Year Start-Parent Teacher Conferences*                   |
| September 3    | First Day of School Year (1st Quarter/1st Semester Begin |
| Mid October    | Fall Senior Meetings                                     |
| Oct. 28-Nov. 8 | Quarter 1 Parent–Teacher Conferences; Portfolio Check    |

November 8 2nd Quarter Begins
November 10 Veteran's Day

November 25-29 Thanksgiving Week (Administrative Office Closed)

December 1 Senior Resumes Due

Dec. 23-Jan. 3 Christmas Break (Administrative Office Closed)