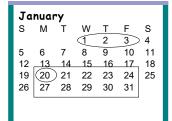

January 20 MLK Day

Jan.-Early Feb. Senior Portfolio Interview Appointments Set

January 20-31 Parent – Teacher 1<sup>st</sup> Semester Conferences/Portfolio Check\*

February 3 3rd Quarter/2nd Semester Begins