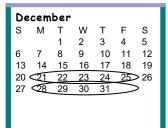

Dec. 21-Jan.1 Christmas Break—No School

Jan. 18 M.L.K. Day—No School

Jan. 22 1st Semester/2nd Quarter Ends

Jan. 22 1st Semester/2nd Quarter Ends
Jan. 25 2nd Semester/3rd Quarter Begins

Jan. 26-29 First Semester Conferences/No Classes