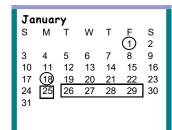

Dec. 21-Jan.1 Christmas Break—No School

Jan. 18 M.L.K. Day—No School

Jan. 22 1st Semester/2nd Quarter Ends

Jan. 22 1st Semester/2nd Quarter Ends
Jan. 25 2nd Semester/3rd Quarter Begins

Jan. 26-29 First Semester Conferences/No Classes